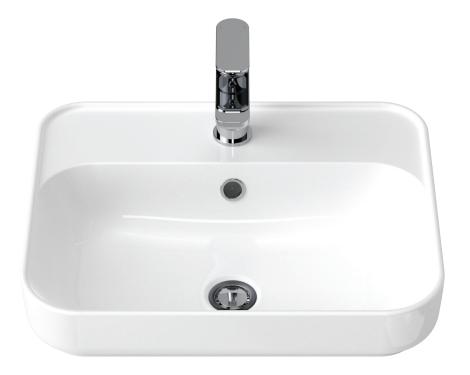

## **Sculptural Rectangle 500**

**Ceramic Inset Vanity Basin** 

Nominal Size: 500mm x 400mm

## Sculptural Rectangle 500

Tapware shown not included.

| The Sculptural basin range represents freshness and simplicity of nordic style design. Influenced     |
|-------------------------------------------------------------------------------------------------------|
| by global trends in thinner rim design, the wide variety of shapes and sizes is sure to appeal to the |
| style conscious seeking luxury design. The basin is suitable for general purpose, domestic and        |
| commercial applications.                                                                              |