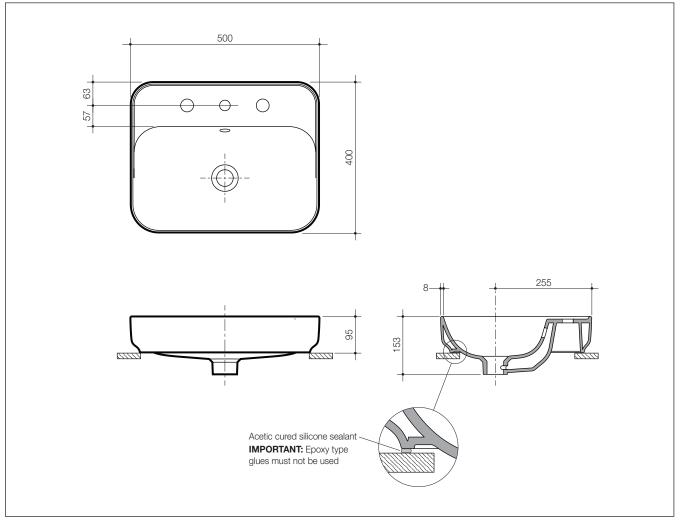

Ceramic Inset Vanity Basin (with tap landing)

Basin Size: 500mm x 400mm (nominal)

| Tap Holes:     | Basin available in: One taphole Code No.877515; three tapholes Code No.877535                                                                                                                                                                                                                                                                      |
|----------------|----------------------------------------------------------------------------------------------------------------------------------------------------------------------------------------------------------------------------------------------------------------------------------------------------------------------------------------------------|
| Waste Outlet:  | The basin has been designed for the Caroma waste outlet suitable for a 40mm trap connection. Chrome flush fitting waste and white plug supplied. Alternative waste options are available — Plug & anti-vandal flush fitting chrome waste Code No.687141C; Plug & chrome grate waste Code No.687328C; Chrome pop-up plug and waste Code No.687329C. |
| Bowl Capacity: | 3.5 litres to overflow.                                                                                                                                                                                                                                                                                                                            |
| Overflow:      | Overflow available only. Designed for maximum tap flow rate of 15 litres/minute.                                                                                                                                                                                                                                                                   |
| Fixing:        | The underside of the basin rim must be sealed to the counter top with an acetic cured silicone sealant. <b>Epoxy type glues must not be used.</b><br>The basin is supplied with a template which must be used for the counter top cut-out.                                                                                                         |
| Colours:       | White only.                                                                                                                                                                                                                                                                                                                                        |
| Dimensions:    | All dimensions are in millimetres and are subject to normal manufacturing variations. Caroma pursues a policy of continuing improvement in design and performance of its products. The right is therefore reserved to vary specifications without notice.                                                                                          |