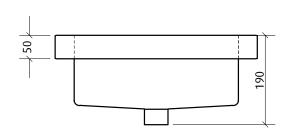

manufacturing variations of  $\pm 5$ mm. Specifications may vary without notice as part of our continuous improvement practices.

top view

bench cutout

front cross-section view

side cross-section view