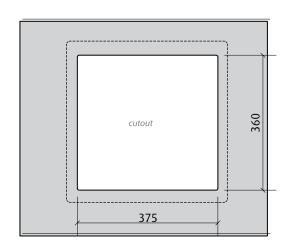

manufacturing variations of  $\pm 5$ mm. Specifications may vary without notice as part of our continuous improvement practices.

top view

bench cutout

front cross-section view

side cross-section view