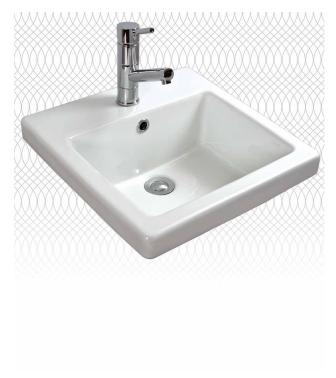

## Kyra / SBC-017

Ceramic above counter basin / inset

## Square low profile inset basin

This inset basin has distinctive square styling and generous capacity in a compact space. The basin sits low on the benchtop with most of the basin sitting below. The wide rim enables this inset basin to be used with a variety of benchtop materials.