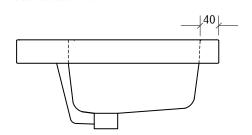

## Square low profile inset basin

This inset basin has distinctive square styling and generous capacity in a compact space. The basin sits low on the benchtop with most of the basin sitting below. The wide rim enables this inset basin to be used with a variety of benchtop materials.

| order code/s     | SBC-017<br>SBC-017-0T<br>SBC-017-3T                                               | 1 taphole<br>no taphole<br>3 taphole |
|------------------|-----------------------------------------------------------------------------------|--------------------------------------|
| waste outlet     | Suits standard 32 mm waste with overflow (not supplied)                           |                                      |
| bowl capacity    | 7 litres                                                                          |                                      |
| overflow         | Standard with overflow                                                            |                                      |
| material, colour | White vitreous china, gloss finish                                                |                                      |
| fixing           | Use acetic cured silicone sealant. <b>Do</b> <u>not</u> use epoxy type adhesives. |                                      |
|                  | Always use the actual basin to verify cutout.                                     |                                      |
| cleaning         | Clean with a damp cloth. Do not use abrasive cleaners, liquids or pastes.         |                                      |
| dimensions       | All dimensions are nominal and subject to normal ceramic                          |                                      |

manufacturing variations of  $\pm 5$ mm. Specifications may vary without notice as part of our continuous improvement practices.

top view

bench cutout

front cross-section view

side cross-section view