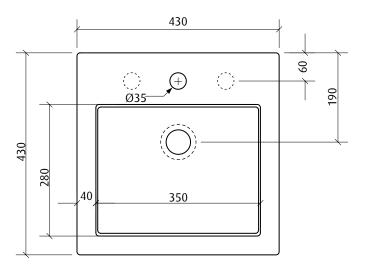

manufacturing variations of  $\pm 5$ mm. Specifications may vary without notice as part of our continuous improvement practices.

top view

bench cutout

front cross-section view

side cross-section view