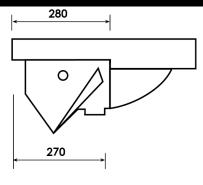

## **TECHNICAL SPECIFICATIONS**

• Flexible sealant only should be used between the basin rim and bench-top. Epoxy glues must not be used • Waste fittings should not be over-tightened

PRODUCT NO: FC11TUL01, Zen Semi-Recessed Basin – 1 Tap Hole

PRODUCT NO: FC11TUL07, Zen Semi-Recessed Basin – 3 Tap Hole

PRODUCT NO: **FC11TUL01SDR**, Zen Semi-Recessed Basin – 1 Tap Hole. Soap dispenser Right Hand Side PRODUCT NO: **FC11TUL01SDL**, Zen Semi-Recessed Basin – 1 Tap Hole. Soap dispenser Left Hand Side