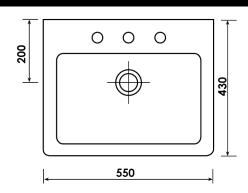

## **TECHNICAL SPECIFICATIONS**

• Flexible sealant only should be used between the basin rim and bench-top. Epoxy glues must not be used • Waste fittings should not be over-tightened

PRODUCT NO: FC11TUL01, Zen Semi-Recessed Basin – 1 Tap Hole

PRODUCT NO: FC11TUL07, Zen Semi-Recessed Basin – 3 Tap Hole

PRODUCT NO: **FC11TUL01SDR**, Zen Semi-Recessed Basin – 1 Tap Hole. Soap dispenser Right Hand Side PRODUCT NO: **FC11TUL01SDL**, Zen Semi-Recessed Basin – 1 Tap Hole. Soap dispenser Left Hand Side