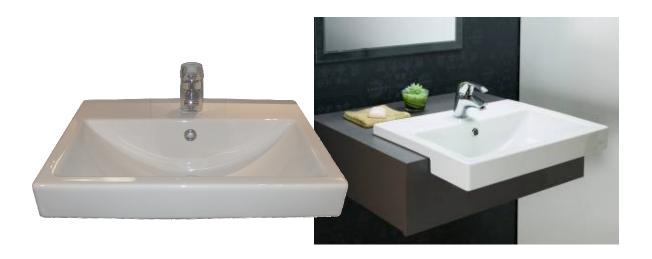

## Zen Semi-Recessed Basin

## **TECHNICAL SPECIFICATIONS**

• Flexible sealant only should be used between the basin rim and bench-top. Epoxy glues must not be used • Waste fittings should not be over-tightened

PRODUCT NO: FC11TUL01, Zen Semi-Recessed Basin – 1 Tap Hole

PRODUCT NO: FC11TUL07, Zen Semi-Recessed Basin – 3 Tap Hole

PRODUCT NO: **FC11TUL01SDR**, Zen Semi-Recessed Basin – 1 Tap Hole. Soap dispenser Right Hand Side PRODUCT NO: **FC11TUL01SDL**, Zen Semi-Recessed Basin – 1 Tap Hole. Soap dispenser Left Hand Side