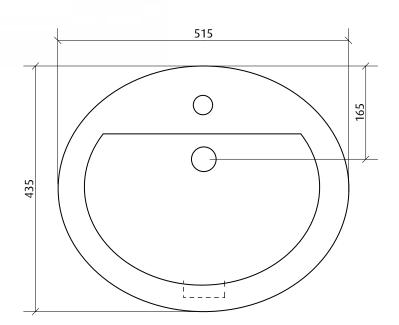

continuous improvement practices.

top view

dimensions

front cross-section view

■ Use acetic cured silicone sealant. Do not use epoxy type adhesives.

•••••

Always use the actual basin to verify cut-out.

DS-SBC-201 | v3.0 | 08-09