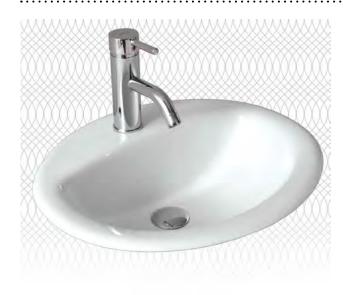

## chios sBC-201

## ceramic abovemount basin ¬inset-

## Classic oval inset basin

product code ■ SBC-012 1 taphole ■ SBC-012-3T 3 taphole waste outlet Suits standard 32 mm waste with overflow (not supplied) bowl capacity 5 litres overflow Standard with overflow fixing