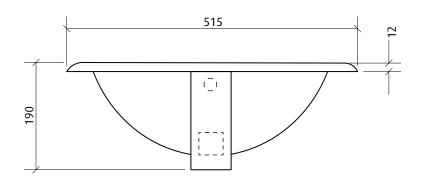

continuous improvement practices.

top view

dimensions

front cross-section view

■ Use acetic cured silicone sealant. Do not use epoxy type adhesives.

•••••

Always use the actual basin to verify cut-out.

DS-SBC-201 | v3.0 | 08-09