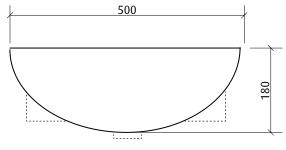

## chios sbc-205 ceramic semi-recessed basin

500 x 445 x 180 mm

| Fit a full-size basin into a compact space |                                                                                                                                                                                       |                         |
|--------------------------------------------|---------------------------------------------------------------------------------------------------------------------------------------------------------------------------------------|-------------------------|
| product code                               | <ul><li>SBC-205</li><li>SBC-205-3T</li></ul>                                                                                                                                          | 1 taphole<br>3 tapholes |
| waste outlet                               | Suits standard 32 mm waste with overflow<br>(not supplied)                                                                                                                            |                         |
| trap                                       | Suits wall exit or floor exit trap, subject to local<br>licensing authorities<br>[SVA-001 – Chrome bottle trap with wall exit]<br>[SVA-001-FEP – Chrome floor exit pipe]              |                         |
| bowl capacity                              | 7 litres                                                                                                                                                                              |                         |
| overflow                                   | Standard with overflow                                                                                                                                                                |                         |
| fixing                                     | Use acetic cured silicone sealant. <b>Do <u>not</u> use epoxy</b> type adhesives.                                                                                                     |                         |
|                                            | Always use the actual basin to verify cut-out.                                                                                                                                        |                         |
| cleaning                                   | Clean with a damp cloth. Do not use abrasive cleaners, liquids or pastes.                                                                                                             |                         |
| dimensions                                 | All dimensions are nominal and subject to normal ceramic manufacturing variations of ±5mm.<br>Specifications may vary without notice as part of our continuous improvement practices. |                         |