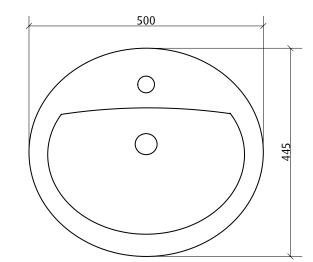

## chios sbc-205 ceramic semi-recessed basin

500 x 445 x 180 mm

| Fit a full-size basin into a compact space |                                                                                                                                                                                       |                         |
|--------------------------------------------|---------------------------------------------------------------------------------------------------------------------------------------------------------------------------------------|-------------------------|
| product code                               | <ul><li>SBC-205</li><li>SBC-205-3T</li></ul>                                                                                                                                          | 1 taphole<br>3 tapholes |
| waste outlet                               | Suits standard 32 mm waste with overflow<br>(not supplied)                                                                                                                            |                         |
| trap                                       | Suits wall exit or floor exit trap, subject to local<br>licensing authorities<br>[SVA-001 – Chrome bottle trap with wall exit]<br>[SVA-001-FEP – Chrome floor exit pipe]              |                         |
| bowl capacity                              | 7 litres                                                                                                                                                                              |                         |
| overflow                                   | Standard with overflow                                                                                                                                                                |                         |
| fixing                                     | Use acetic cured silicone sealant. <b>Do <u>not</u> use epoxy</b> type adhesives.                                                                                                     |                         |
|                                            | Always use the actual basin to verify cut-out.                                                                                                                                        |                         |
| cleaning                                   | Clean with a damp cloth. Do not use abrasive cleaners, liquids or pastes.                                                                                                             |                         |
| dimensions                                 | All dimensions are nominal and subject to normal ceramic manufacturing variations of ±5mm.<br>Specifications may vary without notice as part of our continuous improvement practices. |                         |