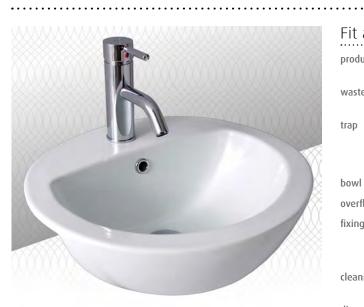

## chios sbc-205 ceramic semi-recessed basin

500 x 445 x 180 mm

| Fit a full-size basin into a compact space |                                                                                                                                                                                       |                         |
|--------------------------------------------|---------------------------------------------------------------------------------------------------------------------------------------------------------------------------------------|-------------------------|
| product code                               | <ul><li>SBC-205</li><li>SBC-205-3T</li></ul>                                                                                                                                          | 1 taphole<br>3 tapholes |
| waste outlet                               | Suits standard 32 mm waste with overflow<br>(not supplied)                                                                                                                            |                         |
| trap                                       | Suits wall exit or floor exit trap, subject to local<br>licensing authorities<br>[SVA-001 – Chrome bottle trap with wall exit]<br>[SVA-001-FEP – Chrome floor exit pipe]              |                         |
| bowl capacity                              | 7 litres                                                                                                                                                                              |                         |
| overflow                                   | Standard with overflow                                                                                                                                                                |                         |
| fixing                                     | Use acetic cured silicone sealant. <b>Do <u>not</u> use epoxy</b> type adhesives.                                                                                                     |                         |
|                                            | Always use the actual basin to verify cut-out.                                                                                                                                        |                         |
| cleaning                                   | Clean with a damp cloth. Do not use abrasive cleaners, liquids or pastes.                                                                                                             |                         |
| dimensions                                 | All dimensions are nominal and subject to normal ceramic manufacturing variations of ±5mm.<br>Specifications may vary without notice as part of our continuous improvement practices. |                         |