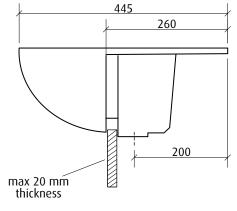

front cross-section view

## Important!

Use acetic cured silicone sealant. Do <u>not</u> use epoxy type adhesives.

.....

Always use the actual basin to verify cut-out.