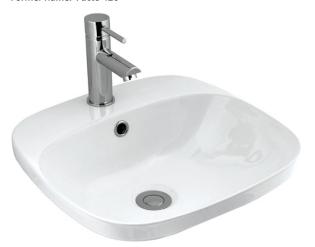

# Limni 420 🥪

Collection: Elevate Former name: Pacto 420

# Inset above counter basin

Pacto basins are elegant yet relaxed with flowing lines and curves.