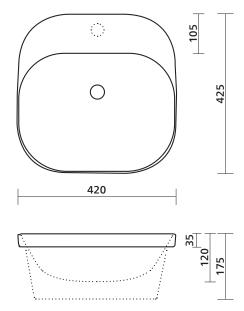

## **Product details**

TAPHOLE 0 or 1 taphole.

Suits 32 mm waste (not supplied).

OVERFLOW Integrated overflow. MATERIAL Vitreous china. FINISH Gloss.

COLOUR

FIXING Always use the actual basin to verify cutout.

Use silicone sealant. Do not use epoxy type adhesives.

- All measurements are in millimetres.
- Dimensions are nominal and subject to normal ceramic manufacturing variations of ±5mm.
- Wastes, taps and bottle traps shown in images are not included unless specified.
- Fixing: Use silicone sealant. Do not use epoxy type adhesives.
- Always use the actual basin to verify cutout.
- Specifications may vary without notice as part of our continuous improvement practices.
- Clean with a damp cloth. Do not use abrasive cleaners, liquids or pastes.